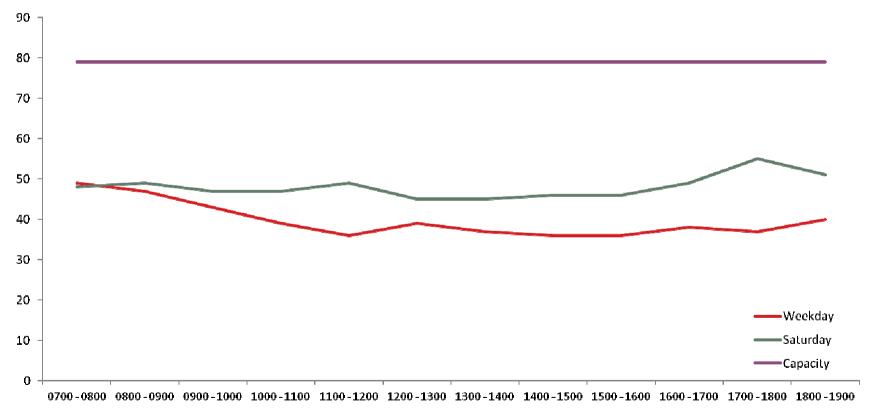

## Dyke Road & Surrounds Parking Accumulation Data



Results of parking bay occupancy surveys undertaken on Thursday 12<sup>th</sup> September and Saturday 14<sup>th</sup> September.

## Dyke Road







## Port Hall Road



## **Port Hall Road**





## Port Hall Street



## **Port Hall Street**





## Port Hall Place



## **Port Hall Place**





## Port Hall Avenue



## **Port Hall Avenue**





## Chatsworth Road



## **Chatsworth Road**





## Stafford Road



## **Stafford Road**





## **Exeter Street**



# **Exeter Street**





## **Coventry Street**



## **Coventry Street**





## **Upper Hamilton Road**



## **Upper Hamilton Road**





## **Buxton Road**



## **Buxton Road**





## Lancaster Road



## **Lancaster Road**





## Highdown Road



## **Highdown Road** 120 -100 80 60 40 20 ----Saturday —Capacity 0 0700 - 0800 0800 - 0900 0900 - 1000 1000 - 1100 1100 - 1200 1200 - 1300 1300 - 1400 1400 - 1500 1500 - 1600 1600 - 1700 1700 - 1800 1800 - 1900



## Cissbury Road



## **Cissbury Road**





## Chanctonbury Road



## **Chanctonbury Road**





## Wolstonbury Road



## **Wolstonbury Road**





## Caburn Road



## **Caburn Road**