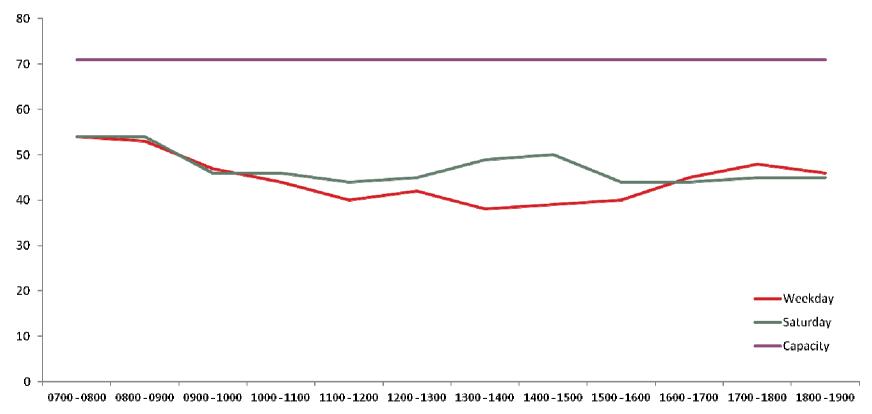

## Dyke Road & Surrounds Parking Accumulation Data



Results of parking bay occupancy surveys undertaken on Thursday 12<sup>th</sup> September and Saturday 14<sup>th</sup> September.

## Dyke Road







## Port Hall Road



## **Port Hall Road**





## Port Hall Street



## **Port Hall Street**





## Port Hall Place



## **Port Hall Place**





## Port Hall Avenue



## **Port Hall Avenue**





## Chatsworth Road



## **Chatsworth Road**





## Stafford Road



## **Stafford Road**





## **Exeter Street**



# **Exeter Street**





## **Coventry Street**



## **Coventry Street**





## **Upper Hamilton Road**



## **Upper Hamilton Road**





## **Buxton Road**



## **Buxton Road**





## Lancaster Road



## **Lancaster Road**





## Highdown Road



## **Highdown Road** 120 -100 80 60 40 20 ----Saturday —Capacity 0 0700 - 0800 0800 - 0900 0900 - 1000 1000 - 1100 1100 - 1200 1200 - 1300 1300 - 1400 1400 - 1500 1500 - 1600 1600 - 1700 1700 - 1800 1800 - 1900



## Cissbury Road



## **Cissbury Road**





## Chanctonbury Road



## **Chanctonbury Road**





## Wolstonbury Road



## **Wolstonbury Road**





## Caburn Road



## **Caburn Road**