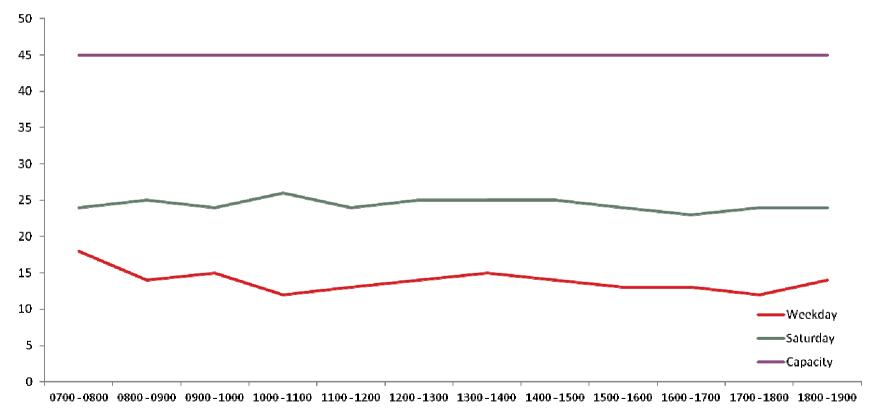

## Dyke Road & Surrounds Parking Accumulation Data



Results of parking bay occupancy surveys undertaken on Thursday 12<sup>th</sup> September and Saturday 14<sup>th</sup> September.

## Dyke Road







## Port Hall Road



## **Port Hall Road**





## Port Hall Street



## **Port Hall Street**





## Port Hall Place



## **Port Hall Place**





## Port Hall Avenue



## **Port Hall Avenue**





## Chatsworth Road



## **Chatsworth Road**





## Stafford Road



## **Stafford Road**





## **Exeter Street**



# **Exeter Street**





## **Coventry Street**



## **Coventry Street**





## **Upper Hamilton Road**



## **Upper Hamilton Road**





## **Buxton Road**



## **Buxton Road**





## Lancaster Road



## **Lancaster Road**





## Highdown Road



## **Highdown Road** 120 -100 80 60 40 20 ----Saturday —Capacity 0 0700 - 0800 0800 - 0900 0900 - 1000 1000 - 1100 1100 - 1200 1200 - 1300 1300 - 1400 1400 - 1500 1500 - 1600 1600 - 1700 1700 - 1800 1800 - 1900



## Cissbury Road



## **Cissbury Road**





## Chan