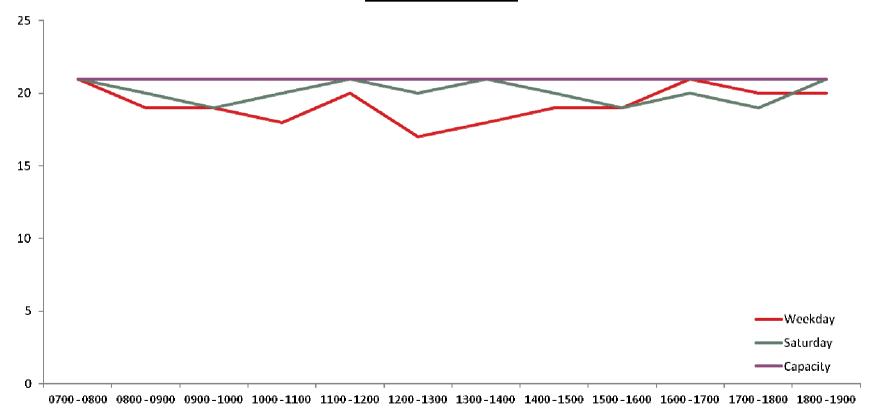

## Dyke Road & Surrounds Parking Accumulation Data



Results of parking bay occupancy surveys undertaken on Thursday 12<sup>th</sup> September and Saturday 14<sup>th</sup> September.

## Dyke Road







## Port Hall Road



## **Port Hall Road**





## Port Hall Street



## **Port Hall Street**





## Port Hall Place



## **Port Hall Place**





## Port Hall Avenue



## **Port Hall Avenue**





## Chatsworth Road



## **Chatsworth Road**





## Stafford Road



## **Stafford Road**





## **Exeter Street**



# **Exeter Street**





## **Coventry Street**



## **Coventry Street**





## **Upper Hamilton Road**



## **Upper Hamilton Road**





## **Buxton Road**



## **Buxton Road**





## Lancaster Road



## **Lancaster Road**





## Highdown Road



## **Highdown Road** 120 -100 80 60 40 20 ----Saturday —Capacity 0 0700 - 0800 0800 - 0900 0900 - 1000 1000 - 1100 1100 - 1200 1200 - 1300 1300 - 1400 1400 - 1500 1500 - 1600 1600 - 1700 1700 - 1800 1800 - 1900



## Cissbury Road



## **Cissbury Road**





## Chanctonbury Road



## **Chanctonbury Road**





## Wo