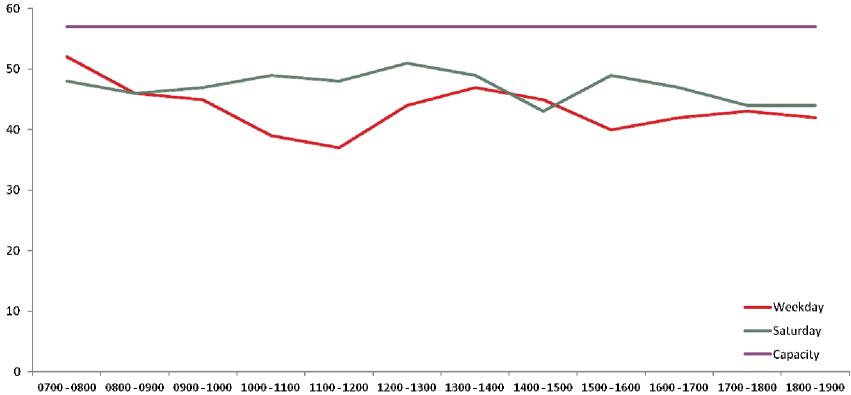

## Dyke Road & Surrounds Parking Accumulation Data



Results of parking bay occupancy surveys undertaken on Thursday 12<sup>th</sup> September and Saturday 14<sup>th</sup> September.

## Dyke Road







## Port Hall Road



## **Port Hall Road**





## Port Hall Street



## **Port Hall Street**





## Port Hall Place



## **Port Hall Place**





## Port Hall Avenue



## **Port Hall Avenue**





## Chatsworth Road



## **Chatsworth Road**





## Stafford Road



## **Stafford Road**





## **Exeter Street**



# **Exeter Street**





## **Coventry Street**



## **Coventry Street**





## **Upper Hamilton Road**



## **Upper Hamilton Road**





## **Buxton Road**



## **Buxton Road**





## Lancaster Road



## **Lancaster Road**





## Highdown Road



## **Highdown Road** 120 -100 80 60 40 20 ----Saturday —Capacity 0 0700 - 0800 0800 - 0900 0900 - 1000 1000 - 1100 1100 - 1200 1200 - 1300 1300 - 1400 1400 - 1500 1500 - 1600 1600 - 1700 1700 - 1800 1800 - 1900



## Cissbury Road



## **Cissbury Road**





## Chanctonbury Road



## **Chanctonbury Road**





## Wolstonbury Road



## **Wolstonbury Road**





## Caburn Road



## **Caburn Road**