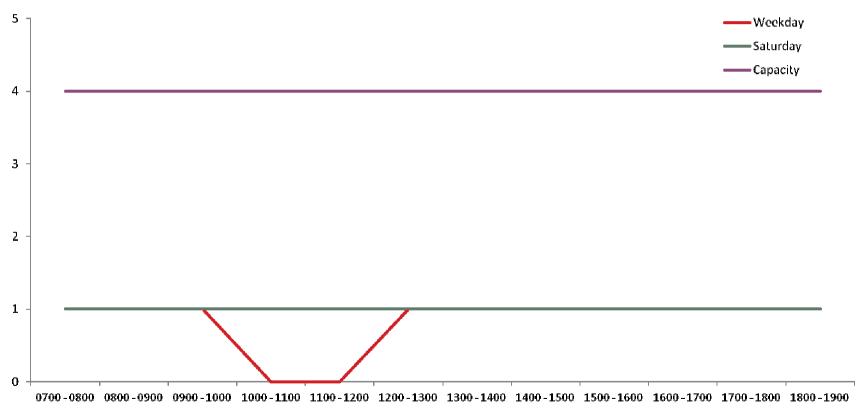

## Dyke Road & Surrounds Parking Accumulation Data



Results of parking bay occupancy surveys undertaken on Thursday 12<sup>th</sup> September and Saturday 14<sup>th</sup> September.

## Dyke Road







## Port Hall Road



## **Port Hall Road**





## Port Hall Street



## **Port Hall Street**





## Port Hall Place



## **Port Hall Place**





## Port Hall Avenue



## **Port Hall Avenue**





## Chatsworth Road



## **Chatsworth Road**





## Stafford Road



## **Stafford Road**





## **Exeter Street**



# **Exeter Street**





## **Coventry Street**



## **Coventry Street**





## **Upper Hamilton Road**



## **Upper Hamilton Road**





## **Buxton Road**



## **Buxton Road**





## Lancaster Road



## **Lancaster Road**





## Highdown Road



## **Highdown Road** 120 -100 80 60 40 20 ----Saturday —Capacity 0 0700 - 0800 0800 - 0900 0900 - 1000 1000 - 1100 1100 - 1200 1200 - 1300 1300 - 1400 1400 - 1500 1500 - 1600 1600 - 1700 1700 - 1800 1800 - 1900



## Cissbury Road



## **Cissbury Road**





## Chanctonbury Road



## **Chanctonbury Road**





## Wolstonbury Road



## **Wolstonbury Road**





## Caburn Road



## **Caburn Road**