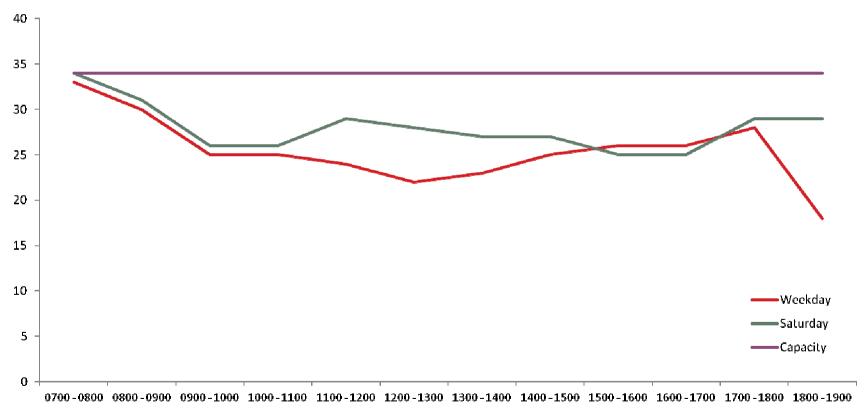

treet**





## Port Hall Place



## **Port Hall Place**





## Port Hall Avenue



## **Port Hall Avenue**





## Chatsworth Road



## **Chatsworth Road**





## Stafford Road



## **Stafford Road**





## **Exeter Street**



# **Exeter Street**





## **Coventry Street**



## **Coventry Street**





## **Upper Hamilton Road**



## **Upper Hamilton Road**





## **Buxton Road**



## **Buxton Road**





## Lancaster Road



## **Lancaster Road**





## Highdown Road



## **Highdown Road** 120 -100 80 60 40 20 ----Saturday —Capacity 0 0700 - 0800 0800 - 0900 0900 - 1000 1000 - 1100 1100 - 1200 1200 - 1300 1300 - 1400 1400 - 1500 1500 - 1600 1600 - 1700 1700 - 1800 1800 - 1900



## Cissbury Road



## **Cissbury Road**





## Chanctonbury Road



## **Chanctonbury Road**





## Wolstonbury Road



## **Wolstonbury Road**





## Caburn Road



## **Caburn Road**