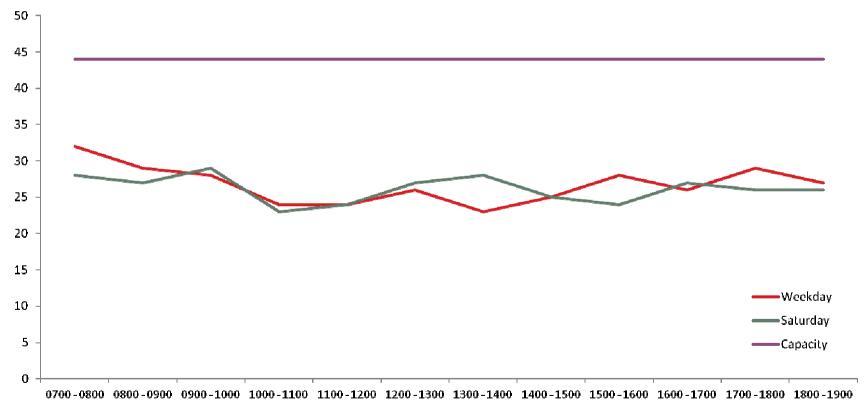

## Dyke Road & Surrounds Parking Accumulation Data



Results of parking bay occupancy surveys undertaken on Thursday 12<sup>th</sup> September and Saturday 14<sup>th</sup> September.

## Dyke Road







## Port Hall Road



## **Port Hall Road**





## Port Hall Street



## **Port Hall Street**





## Port Hall Place



## **Port Hall Place**





## Port Hall Avenue



## **Port Hall Avenue**





## Chatsworth Road



## **Chatsworth Road**





## Stafford Road



## **Stafford Road**





## **Exeter Street**



# **Exeter Street**





## **Coventry Street**



## **Coventry Street**





## **Upper Hamilton Road**



## **Upper Hamilton Road**





## **Buxton Road**



## **Buxton Road**





## Lancaster Road



## **Lancaster Road**





## Highdown Road



## **Highdown Road** 120 -100 80 60 40 20 ----Saturday —Capacity 0 0700 - 0800 0800 - 0900 0900 - 1000 1000 - 1100 1100 - 1200 1200 - 1300 1300 - 1400 1400 - 1500 1500 - 1600 1600 - 1700 1700 - 1800 1800 - 1900



## Cissbury Road



## **Cissbury Road**





## Chanctonbury Road



## **Chanctonbury Road**





## Wolstonbury Road



## **Wolstonbury Road**





## Caburn Road



## **Caburn Road**