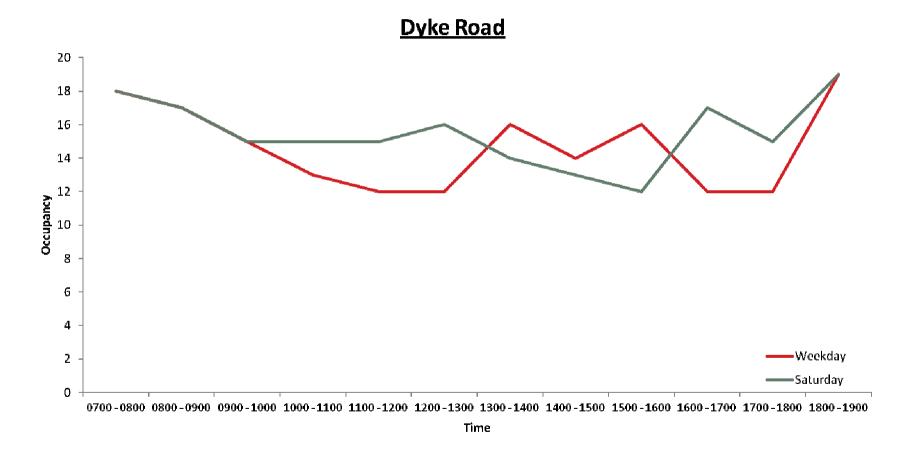

## Dyke Road & Surrounds Parking Accumulation Data



Results of parking bay occupancy surveys undertaken on Thursday 12<sup>th</sup> September and Saturday 14<sup>th</sup> September.

## Dyke Road







## Port Hall Road



## **Port Hall Road**





## Port Hall Street



## **Port Hall Street**





## Port Hall Place



## **Port Hall Place**





## Port Hall Avenue



## **Port Hall Avenue**





## Chatsworth Road



## **Chatsworth Road**





## Stafford Road



## **Stafford Road**





## **Exeter Street**



# **Exeter Street**





## **Coventry Street**



## **Coventry Street**





## **Upper Hamilton Road**



## **Upper Hamilton Road**





## **Buxton Road**



## **Buxton Road**





## Lancaster Road



## **Lancaster Road**





## Highdown Road



## **Highdown Road** 120 -100 80 60 40 20 ----Saturday —Capacity 0 0700 - 0800 0800 - 0900 0900 - 1000 1000 - 1100 1100 - 1200 1200 - 1300 1300 - 1400 1400 - 1500 1500 - 1600 1600 - 1700 1700 - 1800 1800 - 1900



## Ci