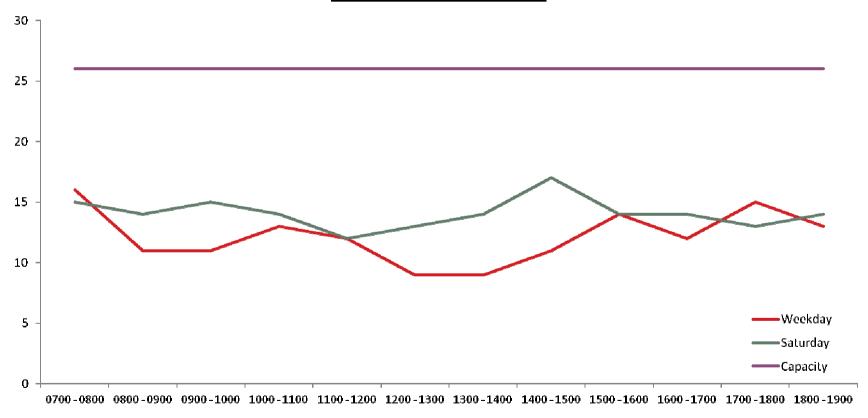

## Dyke Road & Surrounds Parking Accumulation Data



Results of parking bay occupancy surveys undertaken on Thursday 12<sup>th</sup> September and Saturday 14<sup>th</sup> September.

## Dyke Road







## Port Hall Road



## **Port Hall Road**





## Port Hall Street



## **Port Hall Street**





## Port Hall Place



## **Port Hall Place**





## Port Hall Avenue



## **Port Hall Avenue**





## Chatsworth Road



## **Chatsworth Road**





## Stafford Road



## **Stafford Road**





## **Exeter Street**



# **Exeter Street**





## **Coventry Street**



## **Coventry Street**





## **Upper Hamilton Road**



## **Upper Hamilton Road**





## **Buxton Road**



## **Buxton Road**





## Lancaster Road



## **Lancaster Road**





## Highdown Road



## **Highdown Road** 120 -100 80 60 40 20 ----Saturday —Capacity 0 0700 - 0800 0800 - 0900 0900 - 1000 1000 - 1100 1100 - 1200 1200 - 1300 1300 - 1400 1400 - 1500 1500 - 1600 1600 - 1700 1700 - 1800 1800 - 1900



## Cissbury Road



## **Cissbury Road**





## Chanctonbury Road



## **Chanctonbury Road**





## Wolstonbury Road



## **Wolstonbury Road**





## Caburn Road



## **Caburn Road**