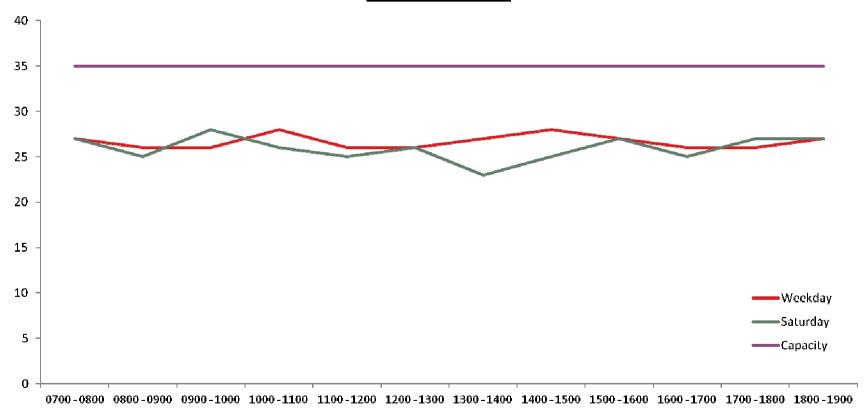

## Dyke Road & Surrounds Parking Accumulation Data



Results of parking bay occupancy surveys undertaken on Thursday 12<sup>th</sup> September and Saturday 14<sup>th</sup> September.

## Dyke Road







## Port Hall Road



## **Port Hall Road**





## Port Hall Street



## **Port Hall Street**





## Port Hall Place



## **Port Hall Place**





## Port Hall Avenue



## **Port Hall Avenue**





## Chatsworth Road



## **Chatsworth Road**





## Stafford Road



## **Stafford Road**





## **Exeter Street**



# **Exeter Street**





## **Coventry Street**



## **Coventry Street**





## **Upper Hamilton Road**



## **Upper Hamilton Road**





## **Buxton Road**



## **Buxton Road**





## Lancaster Road



## **Lancaster Road**





## Highdown Road



## **Highdown Road** 120 -100 80 60 40 20 ----Saturday —Capacity 0 0700 - 0800 0800 - 0900 0900 - 1000 1000 - 1100 1100 - 1200 1200 - 1300 1300 - 1400 1400 - 1500 1500 - 1600 1600 - 1700 1700 - 1800 1800 - 1900



## Cissbury Road



## **Cissbury Road**





## Chanctonbury Road



## **Chanctonbury Road**





## Wolstonbury Road



## **Wolstonbury Road**





##