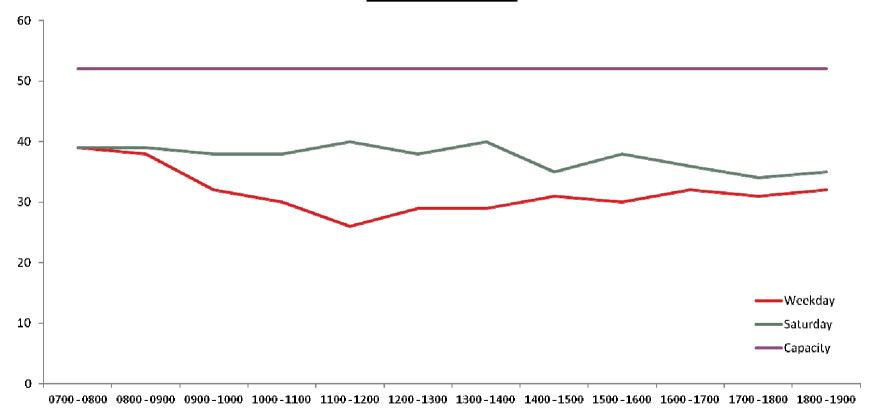

## Dyke Road & Surrounds Parking Accumulation Data



Results of parking bay occupancy surveys undertaken on Thursday 12<sup>th</sup> September and Saturday 14<sup>th</sup> September.

## Dyke Road







## Port Hall Road



## **Port Hall Road**





## Port Hall Street



## **Port Hall Street**





## Port Hall Place



## **Port Hall Place**





## Port Hall Avenue



## **Port Hall Avenue**





## Chatsworth Road



## **Chatsworth Road**





## Stafford Road



## **Stafford Road**





## **Exeter Street**



# **Exeter Street**





## **Coventry Street**



## **Coventry Street**





## **Upper Hamilton Road**



## **Upper Hamilton Road**





## **Buxton Road**



## **Buxton Road**





## Lancaster Road



## **Lancaster Road**





## Highdown Road



## **Highdown Road** 120 -100 80 60 40 20 ----Saturday —Capacity 0 0700 - 0800 0800 - 0900 0900 - 1000 1000 - 1100 1100 - 1200 1200 - 1300 1300 - 1400 1400 - 1500 1500 - 1600 1600 - 1700 1700 - 1800 1800 - 1900



## Cissbury Road



## **Cissbury Road**





## Chanctonbury Road



## **Chanctonbury Road**





## Wolstonbury Road



## **Wolstonbury Road**





## Caburn Road



## **Caburn Road**