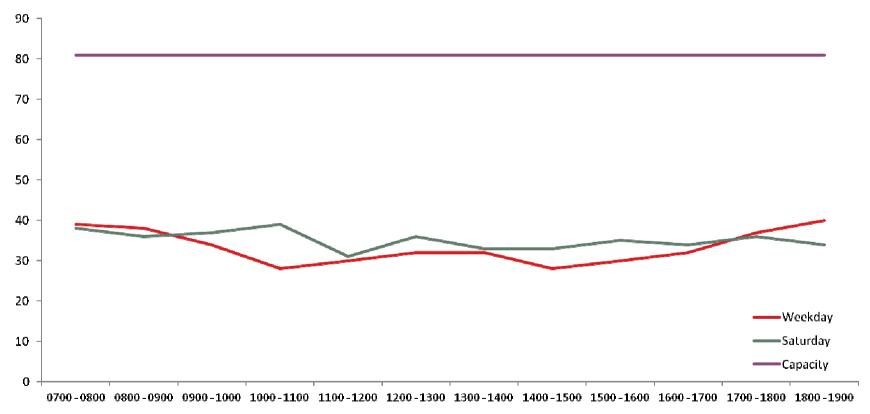

## Dyke Road & Surrounds Parking Accumulation Data



Results of parking bay occupancy surveys undertaken on Thursday 12<sup>th</sup> September and Saturday 14<sup>th</sup> September.

## Dyke Road







## Port Hall Road



## **Port Hall Road**





## Port Hall Street



## **Port Hall Street**





## Port Hall Place



## **Port Hall Place**





## Port Hall Avenue



## **Port Hall Avenue**





## Chatsworth Road



## **Chatsworth Road**





## Stafford Road



## **Stafford Road**





## **Exeter Street**



# **Exeter Street**





## **Coventry Street**



## **Coventry Street**





## **Upper Hamilton Road**



## **Upper Hamilton Road**





## **Buxton Road**



## **Buxton Road**





## Lancaster Road



## **Lancaster Road**





## Highdown Road



## **Highdown Road** 120 -100 80 60 40 20 ----Saturday —Capacity 0 0700 - 0800 0800 - 0900 0900 - 1000 1000 - 1100 1100 - 1200 1200 - 1300 1300 - 1400 1400 - 1500 1500 - 1600 1600 - 1700 1700 - 1800 1800 - 1900



## Cissbury Road



## **Cissbury Road**





## Chanctonbury Road



## **Chanctonbury Road**





## Wolstonbury Road



## **Wolstonbury Road**





## Caburn Road



## **Caburn Road**